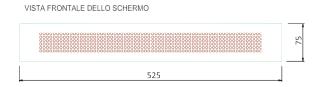

## **DIMENSIONS**

diffusore FLAT a schermo forato 500x55 RAL9010 [ cod. VMGSF500X55B ]

Il diffusore <u>non</u> ha a corredo la comice; per cui esso va installato direttamente sul plenum-adattatore (tipo VMAD50X55--) oppure direttamente a canale.

Misura toro BxH: 495x47 mm

diffusore FLAT a schermo forato 1000x55 RAL9010 [ cod. VMGSF1000X55B ]

VISTA FRONTALE DELLO SCHERMO

Il diffusore <u>non</u> ha a corredo la cornice; per cui esso va installato direttamente sul plenum-adattatore (tipo VMAD10X55--) oppure direttamente a canale.

Misura foro: 990x47 mm