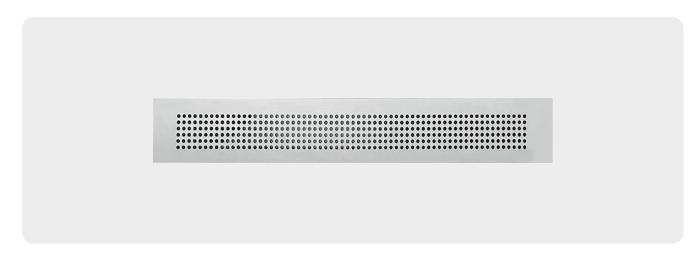

# CARATTERISTICHE

Diffuser, which can be used for both inlet and 'extraction indoors, consisting of a fixed perforated screen adhered to the wall.

## Screen size:

Length L= 500mm for mod. VMGSF500X55B Length L=1000mm for mod. VMGSF1000X55B

#### Screen color

RAL 9010 white.

#### Fixing methods

Steel clips (springs), standard, for attaching the screen to the adapter.