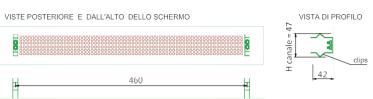

## **DIMENSIONS**

diffusore FLAT a schermo forato 500x55 RAL9010 [ cod. VMGSF500X55B ]

Il diffusore <u>non</u> ha a corredo la comice; per cui esso va installato direttamente sul plenum-adattatore (tipo VMAD50X55--) oppure direttamente a canale.

Misura toro BxH: 495x47 mm

diffusore FLAT a schermo forato 1000x55 RAL9010 [ cod. VMGSF1000X55B ]

VISTA FRONTALE DELLO SCHERMO

Il diffusore <u>non</u> ha a corredo la cornice; per cui esso va installato direttamente sul plenum-adattatore (tipo VMAD10X55--) oppure direttamente a canale.

Misura foro: 990x47 mm