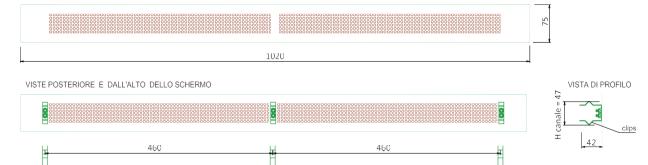

Misura toro BxH: 495x47 mm

diffusore FLAT a schermo forato 1000x55 RAL9010 [ cod. VMGSF1000X55B ]

VISTA FRONTALE DELLO SCHERMO

Il diffusore <u>non</u> ha a corredo la cornice; per cui esso va installato direttamente sul plenum-adattatore (tipo VMAD10X55--) oppure direttamente a canale.

Misura foro: 990x47 mm