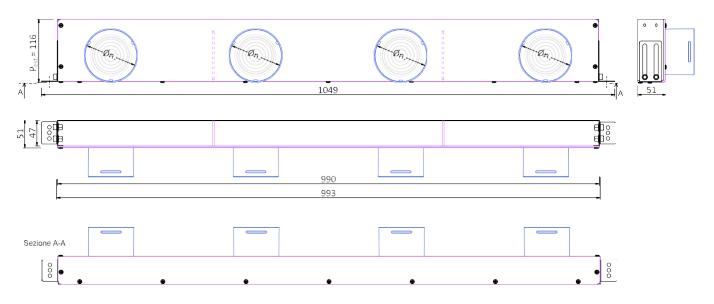

# DIMENSIONAL: ADAPTERS DIM. NOM. 1000X55 MM WITH NO.4 SIDE ATTACHMENTS Ø75 OR Ø90

Material: zn sheet metal. 1 mm thick with 3 mm thick PVC L-plate

Øn.: - collarini Ø75 per VMAD10075PS - collarini Ø90 per VMAD10090PS

Misura interna BxH: 990x47 mm

P<sub>min.</sub>: 116 mm