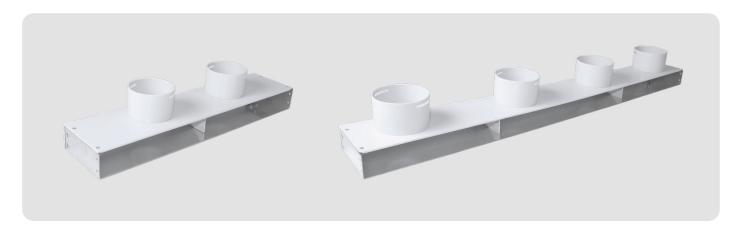

# **FEATURES**

Adapters for connection with semi-rigid piping mod. VML-18--:

- mod. VMAD5075PS, adapter size int. 495x47x110 mm with no. 2 Ø75 side-only attachments;
- mod. VMAD5090PS, adapter with internal dimensions 495x47x110 mm with no. 2 Ø90 side-only attachments;
- mod. VMAD10075PS, adapter with internal dimensions 990x47x110 mm with no. 4 Ø75 side-only connections;
- mod. **VMAD10090PS**, adapter with internal dimensions 990x47x110 mm with no. 4 Ø90 side-only attachments;

# Materials of construction:

- 1 mm thick galvanized steel sheet for the "base" of the adapter and PVC thick. 3 mm for the adapter "plate" which is not, however, reversible:
- PP(polypropylene) for "GREY" Ø75 and Ø90 threaded collars.