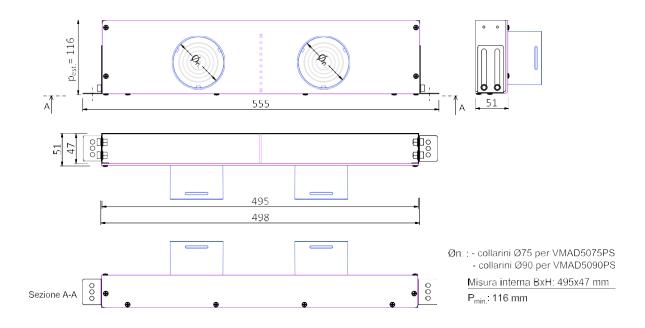

# **FEATURES**

Adapters for connection with semi-rigid piping mod. VML-18--:

- mod. VMAD5075PS, adapter size int. 495x47x110 mm with no. 2 Ø75 side-only attachments;
- mod. VMAD5090PS, adapter with internal dimensions 495x47x110 mm with no. 2 Ø90 side-only attachments;
- mod. VMAD10075PS, adapter with internal dimensions 990x47x110 mm with no. 4 Ø75 side-only connections;
- mod. **VMAD10090PS**, adapter with internal dimensions 990x47x110 mm with no. 4 Ø90 side-only attachments;

Material: zn sheet metal. 1 mm thick with 3 mm thick PVC L-plate